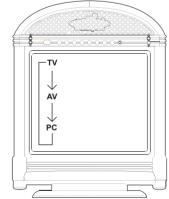

#### Selecting AV

- Make sure your TV is turned on and a device such as a DVD player is connected.
- Press the SOURCE button on the control panel to select different source signals. TV/CATV channel number, AV or PC appear on the screen.